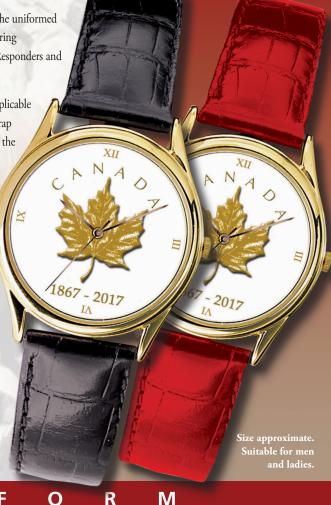

The Canada 150 watch is valued at approximately \$220.00 but it is being offered for only \$85.00 plus applicable taxes and postage. This striking watch with 24k gold plating, a Seiko Japanese movement and a leather strap which alone would retail for \$40.00 is remarkable! The timepiece proudly incorporates the Maple Leaf on the watch face and Wounded Warrior Canada crest on the back of the watch.

## Limited Edition Canada 150 Commemorative Watch featuring:

- Watch made with Seiko movements
- Polished, Stainless Steel, engraved Crest caseback
- 24k, raised gold plating on its face
- Exquisite alligator-style leather strap in black, red, blue or green
- Custom embossed velveteen collector's box