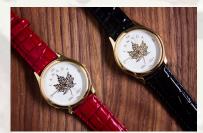

The Canada 150 watch is valued at approximately \$220.00 but it is being offered for only \$85.00 plus applicable taxes and postage. This striking watch with 24k gold plating, a Seiko Japanese movement and a leather strap which alone would retail for \$40.00 is remarkable! The timepiece proudly incorporates the Maple Leaf on the watch face and Wounded Warrior Canada crest on the back of the watch.

## Limited Edition Canada 150 Commemorative Watch featuring:

- Watch made with Seiko movements
- Polished, Stainless Steel, engraved Crest caseback
- 24k, raised gold plating on its face
- Exquisite alligator-style leather strap in black, red, blue or green
- Custom embossed velveteen collector's box